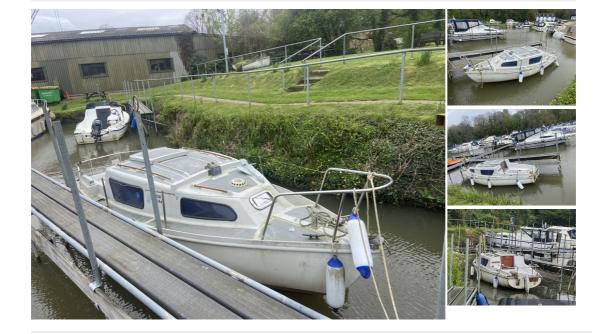

## Description

Small Sailing boat we believe is a Sea Witch, Approx 20ft long. Year of build unknown. No engine. VIEWINGS VIA APPOINTMENT ONLY. For viewings please call 01622 752 057 We are acting as brokers only. The Vendor is not selling in the course of a business. Whilst every care has been taken in their preparation, the correctness of these particulars is not guaranteed. The particulars are intended only as a guide and they do not constitute a term of any contract. A prospective buyer is strongly advised to check the particulars and where appropriate at his own expense to employ a qualified marine surveyor to carry out a marine survey and/or to have an engine trial conducted which if conducted by us shall not imply any liability for such engine on our part.

| Manufacturer: Sea Witch   |
|---------------------------|
| Year built: 1970          |
| No. of previous owners: 1 |
| Sale Type: Used           |
| Category: long keel       |
| Steering: Tiller steering |
| Material hull: GRP        |
| No. of cabins: 1          |
| Price Options: negotiable |
|                           |